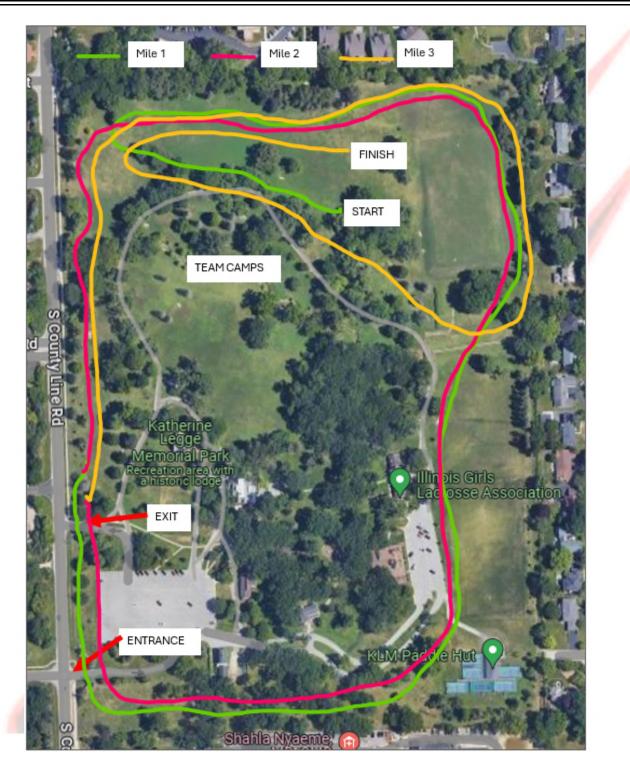

| Course:              | 2.9 Miles                                                                                                                                                                                                                                                        | RED FLAG – Left Turn                                                                       |                                                                            |  |  |  |
|----------------------|------------------------------------------------------------------------------------------------------------------------------------------------------------------------------------------------------------------------------------------------------------------|--------------------------------------------------------------------------------------------|----------------------------------------------------------------------------|--|--|--|
|                      | Or                                                                                                                                                                                                                                                               | YELLOW FLAG – Right Turn                                                                   |                                                                            |  |  |  |
|                      | 1.9 Miles                                                                                                                                                                                                                                                        | Ailes BLUE FLAG – Straight                                                                 |                                                                            |  |  |  |
|                      | Please know tha                                                                                                                                                                                                                                                  | Please know that the course is shorter than previousyears due to construction at the park, |                                                                            |  |  |  |
|                      | this is only for                                                                                                                                                                                                                                                 | 2024.                                                                                      |                                                                            |  |  |  |
| Coaches Meet         | ting: 8:30am at the fi                                                                                                                                                                                                                                           | nish line area.                                                                            |                                                                            |  |  |  |
| Race Times:          | Var Boys – 9a                                                                                                                                                                                                                                                    | m 2.9 miles                                                                                | 18:30 or Faster                                                            |  |  |  |
|                      | Var Girls – 9:3                                                                                                                                                                                                                                                  | 0am 2.9 miles                                                                              | 24:00 or Faster                                                            |  |  |  |
|                      | Fr/So Boys – 1                                                                                                                                                                                                                                                   | 0am 2.9 miles                                                                              | Unlimited                                                                  |  |  |  |
|                      | Fr/So Girls – 10                                                                                                                                                                                                                                                 | :30am 2.9 miles                                                                            | Unlimited                                                                  |  |  |  |
|                      | Open Boys – 1                                                                                                                                                                                                                                                    | 1am 1.9 miles                                                                              | Unlimited                                                                  |  |  |  |
|                      | Open Girls – 11                                                                                                                                                                                                                                                  | :25am 1.9 miles                                                                            | Unlimited                                                                  |  |  |  |
| Awards:              | The awards ceremony wi                                                                                                                                                                                                                                           | ll start at 12:15pm. Individu                                                              | finishing each race with a 25-30-minute period.                            |  |  |  |
|                      | finish <mark>er</mark> s in all the races,                                                                                                                                                                                                                       | at th <mark>e a</mark> wards cere <mark>m</mark> ony as                                    | well as plaques for the top three teams at all levels                      |  |  |  |
| Individual<br>Awards | Varsity Boys       Medals 1–25         Varsity Girls       Medals 1–25         Fr/So Boys       Medals 1–25         Fr/Soph Girls       Medals 1–25         Open Girls       Medals 1–25         Open Boys       Medals 1–25         Open Boys       Medals 1–25 |                                                                                            |                                                                            |  |  |  |
| Bus Parking:         | Drop off athletes at cours<br>with carrying tents.                                                                                                                                                                                                               | se and then park at Hinsda                                                                 | le Central HS, 55th and Grant Streets. We will assi                        |  |  |  |
| Parking:             | Adjacent to the course. *PLEASE INFORM THEPARENTS OF YOUR ATHLETES THAT PARKING IS NOT ALLOWED ON COUNTY LINE ROAD.                                                                                                                                              |                                                                                            |                                                                            |  |  |  |
| Restrooms:           |                                                                                                                                                                                                                                                                  |                                                                                            | TRASH CANS WILL BE AVAILABLE. DO NOT USE<br>ER AND THE PADDLE TENNIS AREA. |  |  |  |
| Water:               | DUE TO THE NUMBER OF PARTICIPANTS, WE AREASKING EACH SCHOOL TO BRING THEIR OWN ICE AND WATER TO HELP OUR TRAINERS.                                                                                                                                               |                                                                                            |                                                                            |  |  |  |
| Concessions          | Concessions and shirts will be available for purchase on site. Shirts are \$15.                                                                                                                                                                                  |                                                                                            |                                                                            |  |  |  |
| Electronic M         | lap                                                                                                                                                                                                                                                              |                                                                                            |                                                                            |  |  |  |

### Course Map