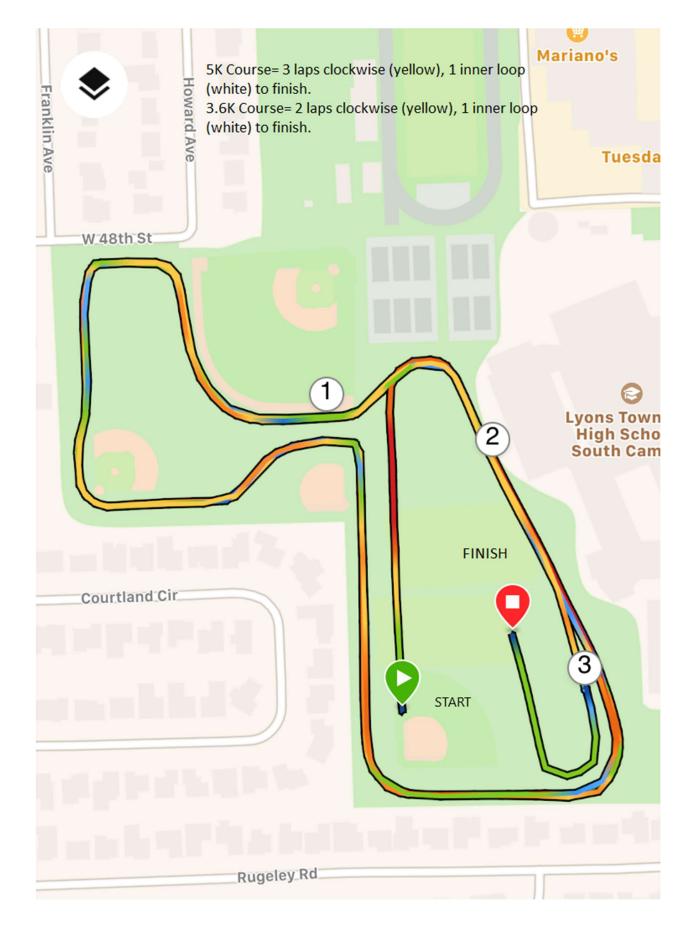

Distance is 5K and the entire course is marked with a solid double gold line, and finish is marked with a double white line. Course is 3 laps with

the last lap entering the finish loop. Spikes are recommended.